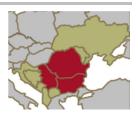

## **Description**

Reconstruction Capital II ("RC2" or the "Fund") is a closed-ended, absolute return driven investment fund, incorporated in the Cayman Islands. The fund invests in Private Equity & Listed Securities in South-East Europe. RC2 was admitted to the AIM market of the London Stock Exchange in December 2005 raising €24m initially, with two follow-on offerings in May-06 and Dec-07 raising a further €40m and €71m net of expenses respectively. New Europe Capital Ltd (London) is the investment manager to RC2. New Europe Capital SRL (Bucharest) and New Europe Capital DOO (Belgrade) are the investment advisers to RC2.



| Statistics                 | RC2 NAV returns |     |        |            |        |        |          | Share price / NAV per share (€)