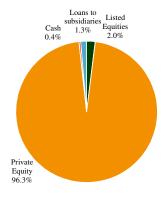

|  |  |

## **Portfolio Structure by Asset Class**

# **Equity Portfolio Structure by Sector**

#### Portfolio Structure by Geography







Note: EPH investment included under Other

Note: EPH investment included under Serbia

### Commentary

Please refer to the Quarterly Report for the period ended 30 September 2011 for market commentary and updates in respect of investee companies.

New Europe Capital SRL Str. Tudor Arghezi nr. 21, et.6 Bucuresti - Sector 2 Tel +40 21 316 7680 bucharest@neweuropecapital.com **Investment Adviser Serbia** 

**Investment Manager**